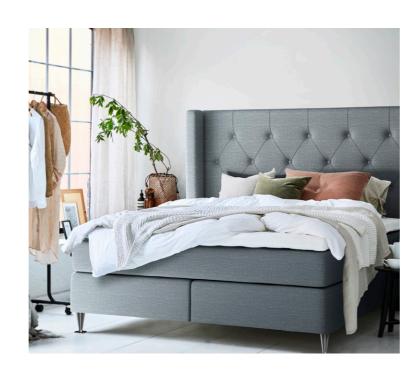

# NRTH BRISHEEPING

### NORTH BEDS

### **GRAPHIC GUIDELINES**

LOGOTYPE

## SCANDINAVIAN SLEEPING

MAIN LOGO TAG

**NEGATIV LOGOTYPE** 





### PRIMARY COLOR



Black СМҮК C: 0 M: 0 Y: 0 K: 95

Pantone neutral black C

### SECONDARY COLORS



Grey C: 0 M: 0 Y: 12 K: 41 Pantone 415 C



Light grey CMYK C: 0 M: 0 Y: 12 K: 41 Pantone 415 C 20%

### **TYPEFACE**

Museo sans 100

BCDEFGHIJKLMNO STUVWXYZÆØ

Museo sans 300

BCDEFGHIJKLMNO RSTUVWXYZÆØÅ

Museo sans 500

ABCDEFGHIJKLMNO PQRSTUVWXYZÆØA



### IMAGES LANDSCAPE & NATURE











### IMAGES MODELS INVIROMENT











### MOOD & DETAILS IMAGES













### COMMUNICATION



























### N°5859 Lysefjord

Kontinentalseng med suveren komfort til svært fornuftig pris

- Comfort 8 cm overmadrass gir sengen en myk og behagelig følelse.
- Kraftig strechtekstil som kan vaskes på 60° gir grunnlag for god hygiene.
- Oppbygging med to lag fjærer gir god dybdefjæring og trykkavlastning.
- Active Pocket 7 sone -fjær gir optimal støtte til alle kroppstyper.
- North Beds unike Active sone system med tre komfortnivåer gir avlastning til nakke og skuldre, ekstra støtte til korsygg og balanserer hoftesonen.

|                          |                              | Comfort 8 cm<br>overmadrass          |
|--------------------------|------------------------------|-----------------------------------