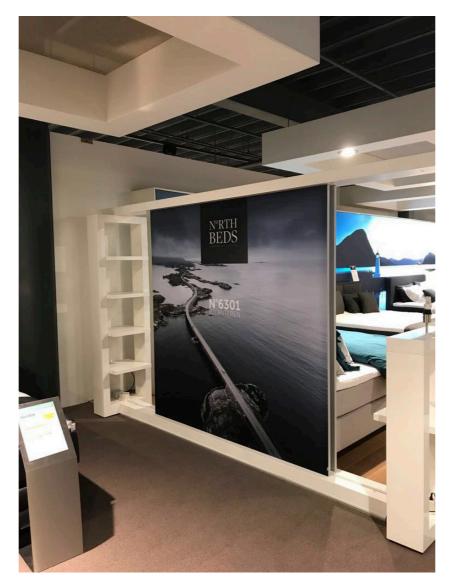

sone -fjær gir optimal støtte til alle kroppstyper.
- North Beds unike Active sone system med tre komfortnivåer gir avlastning til nakke og skuldre, ekstra støtte til korsygg og balanserer hoftesonen.

|                          |                              | Comfort 8 cm<br>overmadrass          |
|--------------------------|------------------------------|--------------------------------------|
| North Nº5859 kontinental | 120x200                      | 8.999,-                              |
| North Nº5859 kontinental | 150x200                      | 9.999,-                              |
| North Nº5859 kontinental | 180x200                      | 11.999,-                             |
| North Nº01 hodegavl      | 120x120 cm<br><b>1.999,-</b> | 150x120 cm 180x120 cm <b>2.299,-</b> |