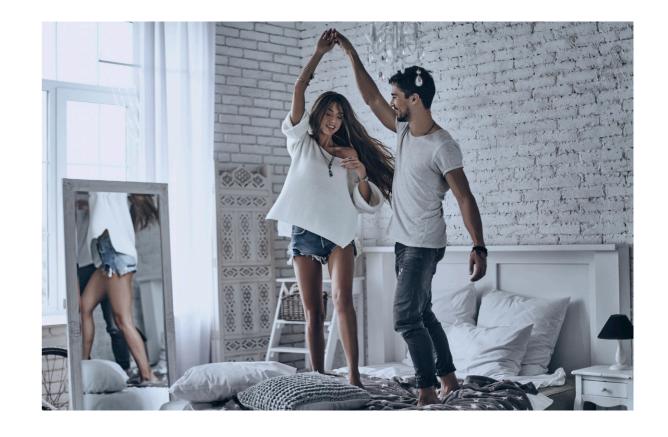

# NRTH BRISHEEPING

### NORTH BEDS

### **GRAPHIC GUIDELINES**

LOGOTYPE

## SCANDINAVIAN SLEEPING

MAIN LOGO TAG

**NEGATIV LOGOTYPE** 





### PRIMARY COLOR



Black СМҮК C: 0 M: 0 Y: 0 K: 95

Pantone neutral black C

### SECONDARY COLORS



Grey C: 0 M: 0 Y: 12 K: 41 Pantone 415 C



Light grey CMYK C: 0 M: 0 Y: 12 K: 41 Pantone 415 C 20%

### **TYPEFACE**

Museo sans 100

BCDEFGHIJKLMNO STUVWXYZÆØ

Museo sans 300

BCDEFGHIJKLMNO RSTUVWXYZÆØÅ

Museo sans 500

ABCDEFGHIJKLMNO PQRSTUVWXYZÆØA



### IMAGES LANDSCAPE & NATURE











### IMAGES MODELS INVIROMENT











### MOOD & DETAILS IMAGES













### COMMUNICATION



























### N°5859 Lysefjord

Kontinentalseng med suveren komfort til svært fornuftig pris

- Comfort 8 cm overmadrass gir sengen en myk og behagelig følelse.
- Kraftig strechtekstil som kan vaskes på 60° gir grunnlag for god hygiene.
- Oppbygging med to lag fjærer gir god dybdefjæring og trykkavlastning.
- Active Pocket 7 sone -fjær gir optimal støtte til alle kroppstyper.
- North Beds unike Active sone system med tre komfortnivåer gir avlastning til nakke og skuldre, ekstra støtte til korsygg og balanserer hoftesonen.

|                          |                              | Comfort 8 cm<br>overmadrass          |
|--------------------------|------------------------------|--------------------------------------|
| North Nº5859 kontinental |