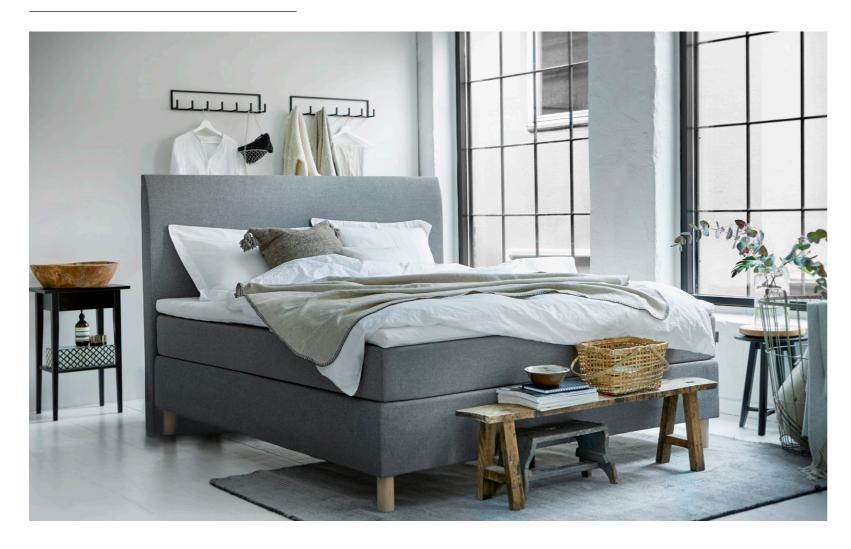

### N°5859 Lysefjord

Kontinentalseng med suveren komfort til svært fornuftig pris

- Comfort 8 cm overmadrass gir sengen en myk og behagelig følelse.
- Kraftig strechtekstil som kan vaskes på 60° gir grunnlag for god hygiene.
- Oppbygging med to lag fjærer gir god dybdefjæring og trykkavlastning.
- Active Pocket 7 sone -fjær gir optimal støtte til alle kroppstyper.
- North Beds unike Active sone system med tre komfortnivåer gir avlastning til nakke og skuldre, ekstra støtte til korsygg og balanserer hoftesonen.