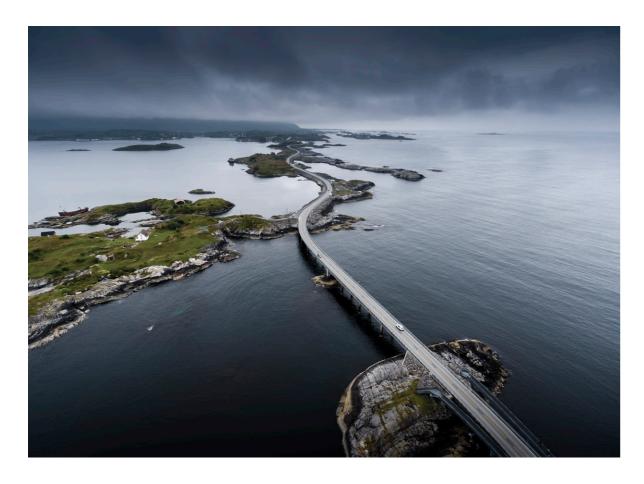

# NRTH BRISHEEPING

### NORTH BEDS

### **GRAPHIC GUIDELINES**

LOGOTYPE

## SCANDINAVIAN SLEEPING

MAIN LOGO TAG

**NEGATIV LOGOTYPE** 





### PRIMARY COLOR



Black СМҮК C: 0 M: 0 Y: 0 K: 95

Pantone neutral black C

### SECONDARY COLORS



Grey C: 0 M: 0 Y: 12 K: 41 Pantone 415 C



Light grey CMYK C: 0 M: 0 Y: 12 K: 41 Pantone 415 C 20%

### **TYPEFACE**

Museo sans 100

BCDEFGHIJKLMNO STUVWXYZÆØ

Museo sans 300

BCDEFGHIJKLMNO RSTUVWXYZÆØÅ

Museo sans 500

ABCDEFGHIJKLMNO PQRSTUVWXYZÆØA



### IMAGES LANDSCAPE & NATURE











### IMAGES MODELS INVIROMENT











### MOOD & DETAILS IMAGES













### COMMUNICATION



























### N°5859 Lysefjord

Kontinentalseng med suveren komfort til svært fornuftig pris

- Comfort 8 cm overmadrass gir sengen en myk og behagelig følelse.
- Kraftig strechtekstil som kan vaskes på 60° gir grunnlag for god hygiene.
- Oppbygging med to lag fjærer gir god dybdefjæring og trykkavlastning.
- Active Pocket 7 sone -fjær gir optimal støtte til alle kroppstyper.
- North Beds unike Active sone system med tre komfortnivåer gir avlastning til nakke og skuldre, ekstra støtte til korsygg og balanserer hoftesonen.

|                          |                              | Comfort 8 cm<br>overmadrass          |
|--------------------------|----------------------