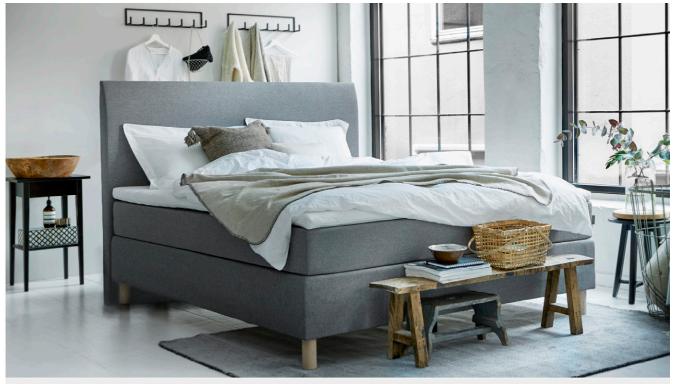

### N°5859 Lysefjord

Kontinentalseng med suveren komfort til svært fornuftig pris

- Comfort 8 cm overmadrass gir sengen en myk og behagelig følelse.
- Kraftig strechtekstil som kan vaskes på 60° gir grunnlag for god hygiene.
- Oppbygging med to lag fjærer gir god dybdefjæring og trykkavlastning.
- Active Pocket 7 sone -fjær gir optimal støtte til alle kroppstyper.
- North Beds unike Active sone system med tre komfortnivåer gir avlastning til nakke og skuldre, ekstra støtte til korsygg og balanserer hoftesonen.

|                          |                              | Comfort 8 cm<br>overmadrass          |
|--------------------------|------------------------------|--------------------------------------|
| North Nº5859 kontinental | 120x200                      | 8.999,-                              |
| North Nº5859 kontinental | 150x200                      | 9.999,-                              |
| North Nº5859 kontinental | 180x200                      | 11.999,-                             |
| North Nº01 hodegavl      | 120x120 cm<br><b>1.999,-</b> | 150x120 cm 180x120 cm <b>2.299,-</b> |