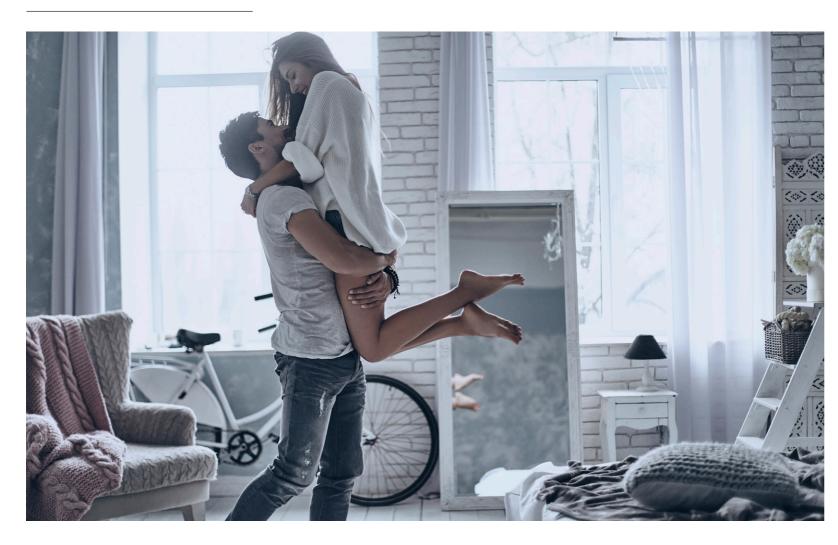

# NRTH BRISHEEPING

### NORTH BEDS

### **GRAPHIC GUIDELINES**

LOGOTYPE

## SCANDINAVIAN SLEEPING

MAIN LOGO TAG

**NEGATIV LOGOTYPE** 





### PRIMARY COLOR



Black СМҮК C: 0 M: 0 Y: 0 K: 95

Pantone neutral black C

### SECONDARY COLORS



Grey C: 0 M: 0 Y: 12 K: 41 Pantone 415 C



Light grey CMYK C: 0 M: 0 Y: 12 K: 41 Pantone 415 C 20%

### **TYPEFACE**

Museo sans 100

BCDEFGHIJKLMNO STUVWXYZÆØ

Museo sans 300

BCDEFGHIJKLMNO RSTUVWXYZÆØÅ

Museo sans 500

ABCDEFGHIJKLMNO PQRSTUVWXYZÆØA



### IMAGES LANDSCAPE & NATURE











### IMAGES MODELS INVIROMENT











### MOOD & DETAILS IMAGES













### COMMUNICATION



























### N°5859 Lysefjord

Kontinentalseng med suveren komfort til svært fornuftig pris

- Comfort 8 cm overmadrass gir sengen en myk og behagelig følelse.
- Kraftig strechtekstil som kan vaskes på 60° gir grunnlag for god hygiene.
- Oppbygging med to lag fjærer gir god dybdefjæring og trykkavlastning.
- Active Pocket 7 sone -fjær gir optimal støtte til alle kroppstyper.
- North Beds unike Active sone system med tre komfortnivåer gir avlastning til nakke og skuldre, ekstra støtte til korsygg og balanserer hoftesonen.

|                          |                              | Comfort 8 cm<br>overmadrass          |
|--------------------------|------------------------------|--------------------------------------|
| North Nº5859 kontinental