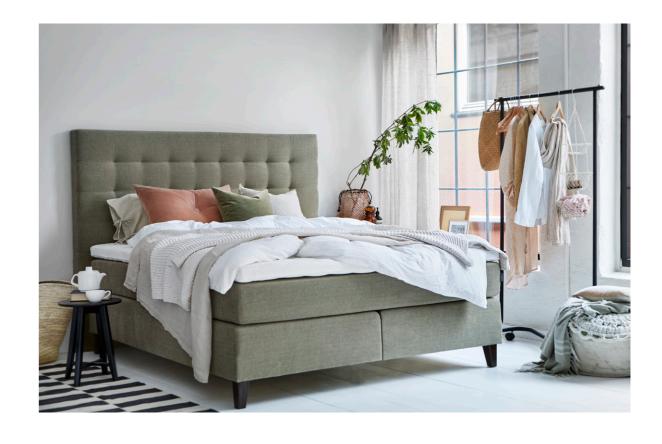

### N°5859 Lysefjord

Kontinentalseng med suveren komfort til svært fornuftig pris

- Comfort 8 cm overmadrass gir sengen en myk og behagelig følelse.
- Kraftig strechtekstil som kan vaskes på 60° gir grunnlag for god hygiene.
- Oppbygging med to lag fjærer gir god dybdefjæring og trykkavlastning.
- Active Pocket 7 sone -fjær gir optimal støtte til alle kroppstyper.
- North Beds unike Active sone system med tre komfortnivåer gir avlastning til nakke og skuldre, ekstra støtte til korsygg og balanserer hoftesonen.