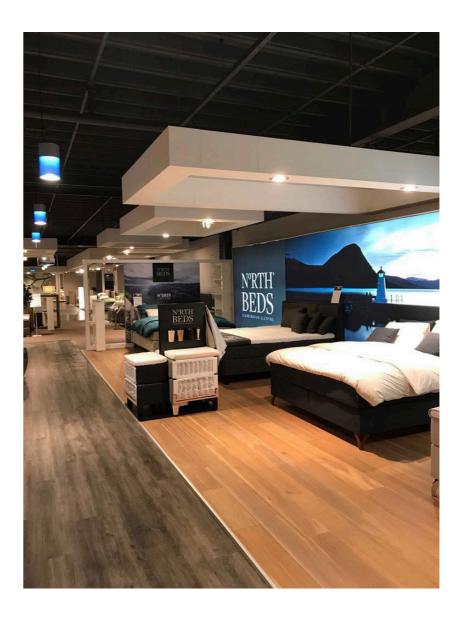

one -fjær gir optimal støtte til alle kroppstyper.
- North Beds unike Active sone system med tre komfortnivåer gir avlastning til nakke og skuldre, ekstra støtte til korsygg og balanserer hoftesonen.

|                          |                              | Comfort 8 cm<br>overmadrass          |
|--------------------------|------------------------------|--------------------------------------|
| North Nº5859 kontinental | 120x200                      | 8.999,-                              |
| North Nº5859 kontinental | 150x200                      | 9.999,-                              |
| North Nº5859 kontinental | 180x200                      | 11.999,-                             |
| North Nº01 hodegavl      | 120x120 cm<br><b>1.999,-</b> | 150x120 cm 180x120 cm <b>2.299,-</b> |