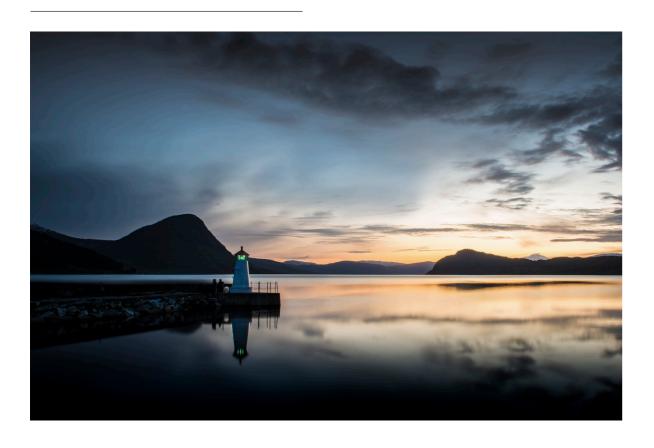

### N°5859 Lysefjord

Kontinentalseng med suveren komfort til svært fornuftig pris

- Comfort 8 cm overmadrass gir sengen en myk og behagelig følelse.
- Kraftig strechtekstil som kan vaskes på 60° gir grunnlag for god hygiene.
- Oppbygging med to lag fjærer gir god dybdefjæring og trykkavlastning.
- Active Pocket 7 sone -fjær gir optimal støtte til alle kroppstyper.
- North Beds unike Active sone system med tre komfortnivåer gir avlastning til nakke og skuldre, ekstra støtte til korsygg og balanserer hoftesonen.