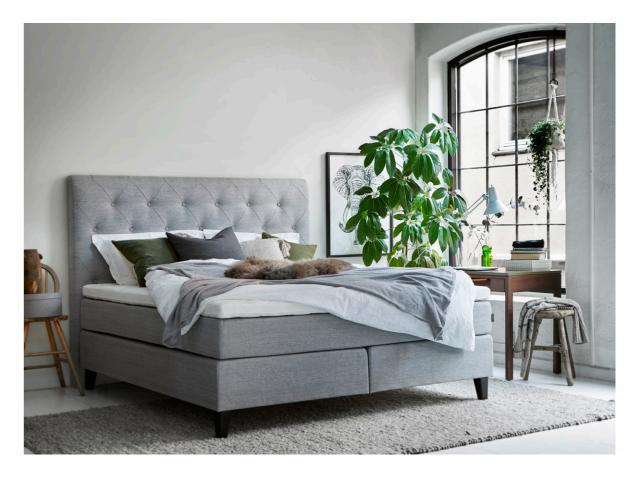

### MOOD & DETAILS IMAGES

### N°5859 Lysefjord

Kontinentalseng med suveren komfort til svært fornuftig pris

- Comfort 8 cm overmadrass gir sengen en myk og behagelig følelse.
- Kraftig strechtekstil som kan vaskes på 60° gir grunnlag for god hygiene.
- Oppbygging med to lag fjærer gir god dybdefjæring og trykkavlastning.
- Active Pocket 7 sone -fjær gir optimal støtte til alle kroppstyper.
- North Beds unike Active sone system med tre komfortnivåer gir avlastning til nakke og skuldre, ekstra støtte til korsygg og balanserer hoftesonen.