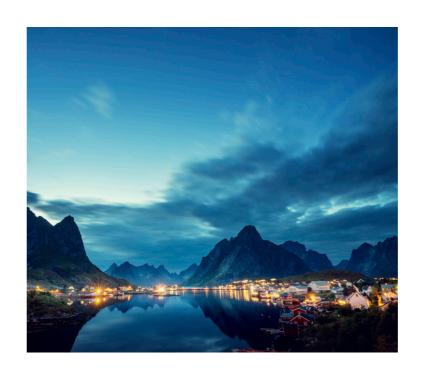

# NRTH BRISHEEPING

### NORTH BEDS

### **GRAPHIC GUIDELINES**

LOGOTYPE

## SCANDINAVIAN SLEEPING

MAIN LOGO TAG

**NEGATIV LOGOTYPE** 





### PRIMARY COLOR



Black СМҮК C: 0 M: 0 Y: 0 K: 95

Pantone neutral black C

### SECONDARY COLORS



Grey C: 0 M: 0 Y: 12 K: 41 Pantone 415 C



Light grey CMYK C: 0 M: 0 Y: 12 K: 41 Pantone 415 C 20%

### **TYPEFACE**

Museo sans 100

BCDEFGHIJKLMNO STUVWXYZÆØ

Museo sans 300

BCDEFGHIJKLMNO RSTUVWXYZÆØÅ

Museo sans 500

ABCDEFGHIJKLMNO PQRSTUVWXYZÆØA



### IMAGES LANDSCAPE & NATURE











### IMAGES MODELS INVIROMENT











### MOOD & DETAILS IMAGES













### COMMUNICATION



























### N°5859 Lysefjord

Kontinentalseng med suveren komfort til svært fornuftig pris

- Comfort 8 cm overmadrass gir sengen en myk og behagelig følelse.
- Kraftig strechtekstil som kan vaskes på 60° gir grunnlag for god hygiene.
- Oppbygging med to lag fjærer gir god dybdefjæring og trykkavlastning.
- Active Pocket 7 sone -fjær gir optimal støtte til alle kroppstyper.
- North Beds unike Active sone system med tre komfortnivåer gir avlastning til nakke og skuldre, ekstra støtte til korsygg og balanserer hoftesonen.

|                          |                              | Comfort 8 cm<br>overmadrass          |
|--------------------------|--------------------------