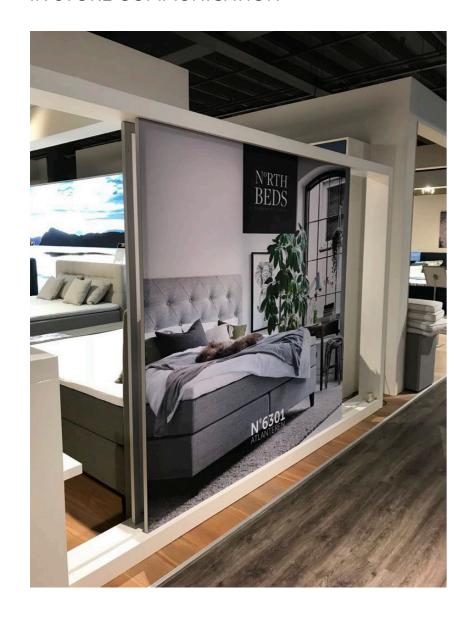

7 sone -fjær gir optimal støtte til alle kroppstyper.
- North Beds unike Active sone system med tre komfortnivåer gir avlastning til nakke og skuldre, ekstra støtte til korsygg og balanserer hoftesonen.

|                          |                              | Comfort 8 cm<br>overmadrass          |
|--------------------------|------------------------------|--------------------------------------|
| North Nº5859 kontinental | 120x200                      | 8.999,-                              |
| North Nº5859 kontinental | 150x200                      | 9.999,-                              |
| North Nº5859 kontinental | 180x200                      | 11.999,-                             |
| North Nº01 hodegavl      | 120x120 cm<br><b>1.999,-</b> | 150x120 cm 180x120 cm <b>2.299,-</b> |