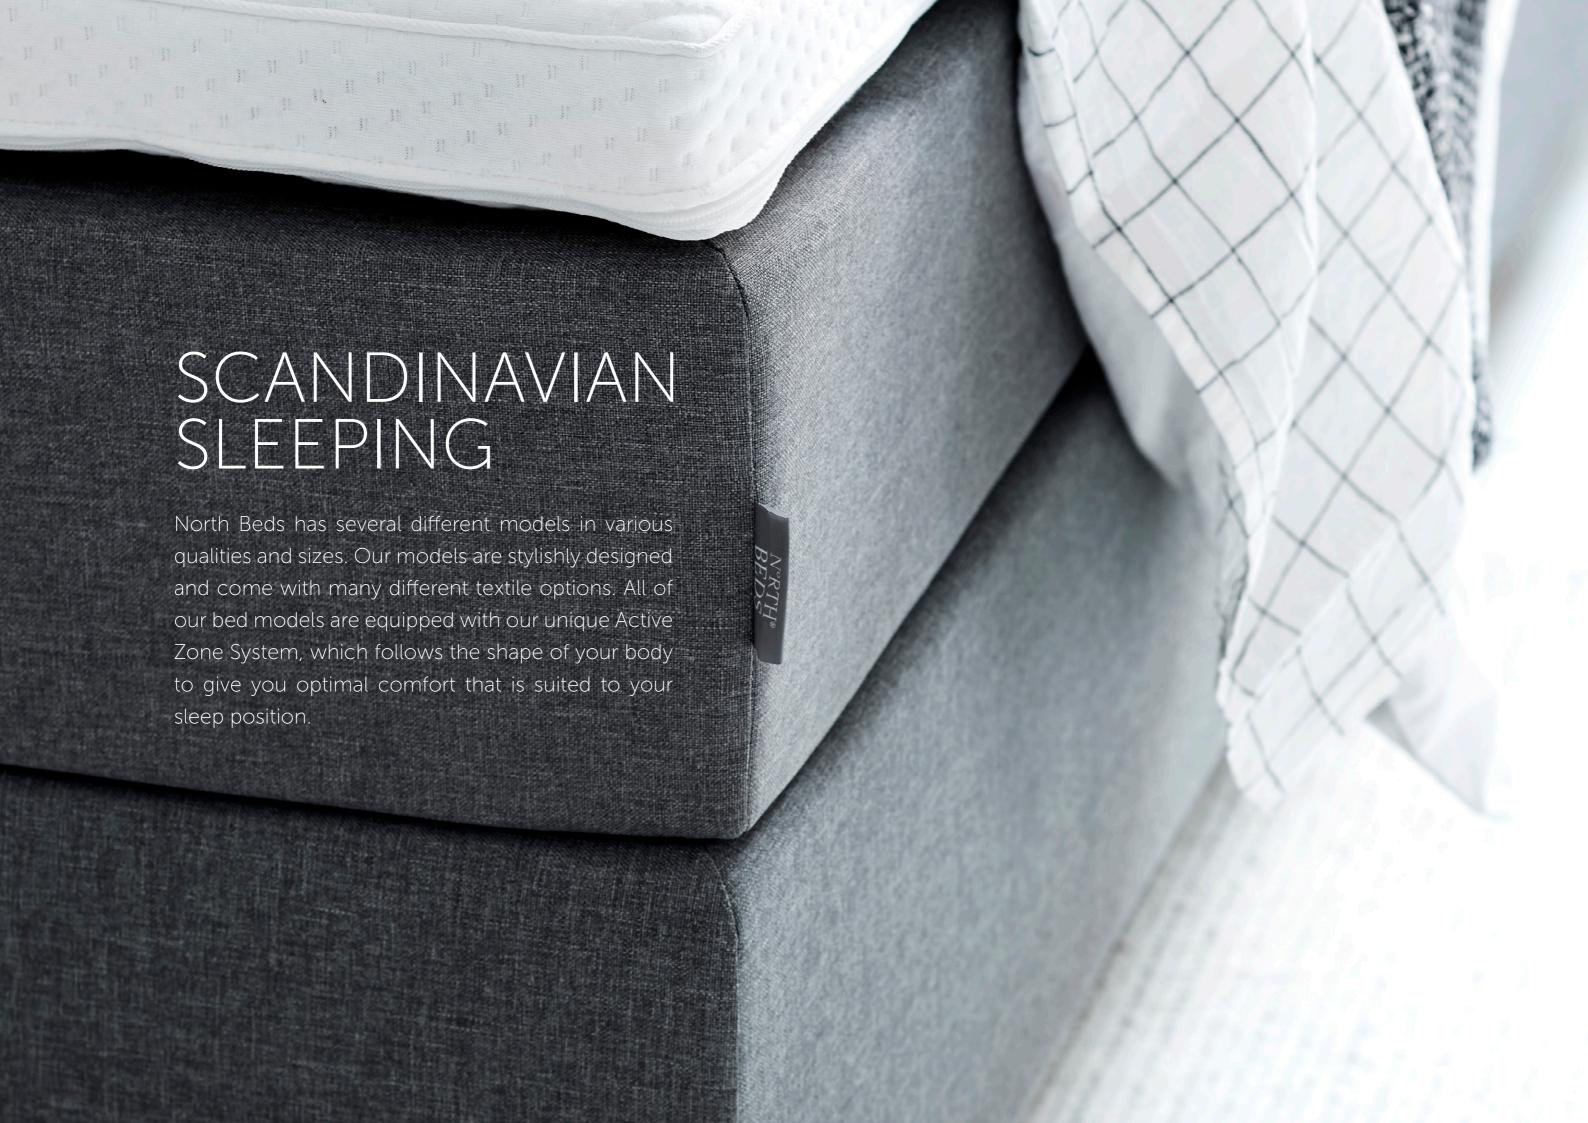

# NRTH BRISHEEPING

### NORTH BEDS

### **GRAPHIC GUIDELINES**

LOGOTYPE

## SCANDINAVIAN SLEEPING

MAIN LOGO TAG

**NEGATIV LOGOTYPE** 





### PRIMARY COLOR



Black СМҮК C: 0 M: 0 Y: 0 K: 95

Pantone neutral black C

### SECONDARY COLORS



Grey C: 0 M: 0 Y: 12 K: 41 Pantone 415 C



Light grey CMYK C: 0 M: 0 Y: 12 K: 41 Pantone 415 C 20%

### **TYPEFACE**

Museo sans 100

BCDEFGHIJKLMNO STUVWXYZÆØ

Museo sans 300

BCDEFGHIJKLMNO RSTUVWXYZÆØÅ

Museo sans 500

ABCDEFGHIJKLMNO PQRSTUVWXYZÆØA



### IMAGES LANDSCAPE & NATURE











### IMAGES MODELS INVIROMENT











### MOOD & DETAILS IMAGES













### COMMUNICATION



























### N°5859 Lysefjord

Kontinentalseng med suveren komfort til svært fornuftig pris

- Comfort 8 cm overmadrass gir sengen en myk