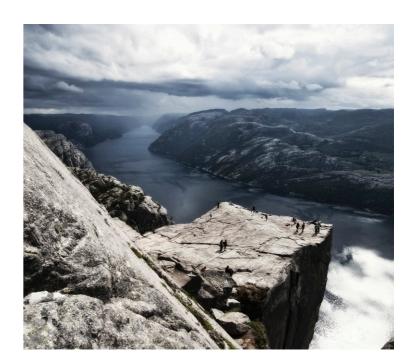

# NRTH BRISHEEPING

### NORTH BEDS

### **GRAPHIC GUIDELINES**

LOGOTYPE

## SCANDINAVIAN SLEEPING

MAIN LOGO TAG

**NEGATIV LOGOTYPE** 





### PRIMARY COLOR



Black СМҮК C: 0 M: 0 Y: 0 K: 95

Pantone neutral black C

### SECONDARY COLORS



Grey C: 0 M: 0 Y: 12 K: 41 Pantone 415 C



Light grey CMYK C: 0 M: 0 Y: 12 K: 41 Pantone 415 C 20%

### **TYPEFACE**

Museo sans 100

BCDEFGHIJKLMNO STUVWXYZÆØ

Museo sans 300

BCDEFGHIJKLMNO RSTUVWXYZÆØÅ

Museo sans 500

ABCDEFGHIJKLMNO PQRSTUVWXYZÆØA



### IMAGES LANDSCAPE & NATURE











### IMAGES MODELS INVIROMENT











### MOOD & DETAILS IMAGES













### COMMUNICATION



























### N°5859 Lysefjord

Kontinentalseng med suveren komfort til svært fornuftig pris

- Comfort 8 cm overmadrass gir sengen en myk og behagelig følelse.
- Kraftig strechtekstil som kan vaskes på 60° gir grunnlag for god hygiene.
- Oppbygging med to lag fjærer gir god dybdefjæring og trykkavlastning.
- Active Pocket 7 sone -fjær gir optimal støtte til alle kroppstyper.
- North Beds unike Active sone system med tre komfortnivåer gir avlastning til nakke og skuldre, ekstra støtte til korsygg og balanserer hoftesonen.

|                          |                              | Comfort 8 cm<br>overmadrass          |
|--------------------------|----------------------------