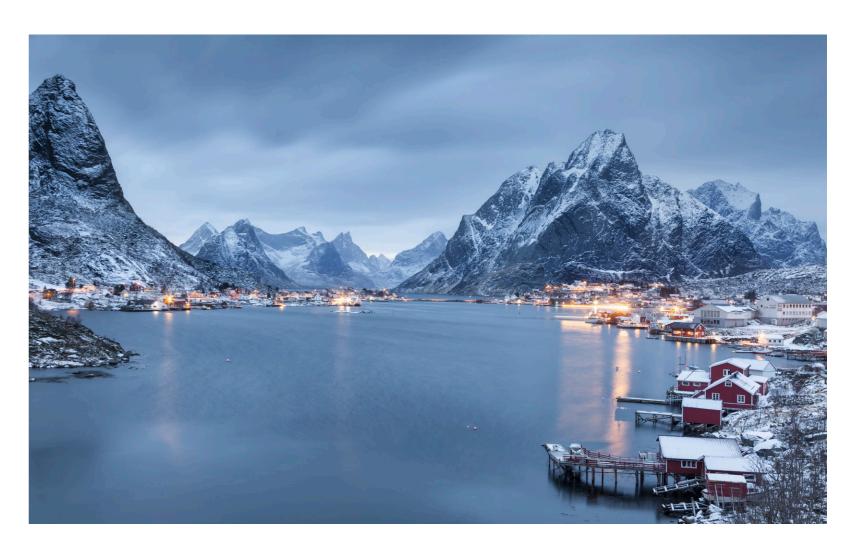

# NRTH BRISHEEPING

### NORTH BEDS

### **GRAPHIC GUIDELINES**

LOGOTYPE

## SCANDINAVIAN SLEEPING

MAIN LOGO TAG

**NEGATIV LOGOTYPE** 





### PRIMARY COLOR



Black СМҮК C: 0 M: 0 Y: 0 K: 95

Pantone neutral black C

### SECONDARY COLORS



Grey C: 0 M: 0 Y: 12 K: 41 Pantone 415 C



Light grey CMYK C: 0 M: 0 Y: 12 K: 41 Pantone 415 C 20%

### **TYPEFACE**

Museo sans 100

BCDEFGHIJKLMNO STUVWXYZÆØ

Museo sans 300

BCDEFGHIJKLMNO RSTUVWXYZÆØÅ

Museo sans 500

ABCDEFGHIJKLMNO PQRSTUVWXYZÆØA



### IMAGES LANDSCAPE & NATURE











### IMAGES MODELS INVIROMENT











### MOOD & DETAILS IMAGES













### COMMUNICATION



























### N°5859 Lysefjord

Kontinentalseng med suveren komfort til svært fornuftig pris

- Comfort 8 cm overmadrass gir sengen en myk og behagelig følelse.
- Kraftig strechtekstil som kan vaskes på 60° gir grunnlag for god hygiene.
- Oppbygging med to lag fjærer gir god dybdefjæring og trykkavlastning.
- Active Pocket 7 sone -fjær gir optimal støtte til alle kroppstyper.
- North Beds unike Active sone system med tre komfortnivåer gir avlastning til nakke og skuldre, ekstra støtte til korsygg og balanserer hoftesonen.

|                          |                              | Comfort 8 cm<br>overmadrass          |
|--------------------------|------------------------